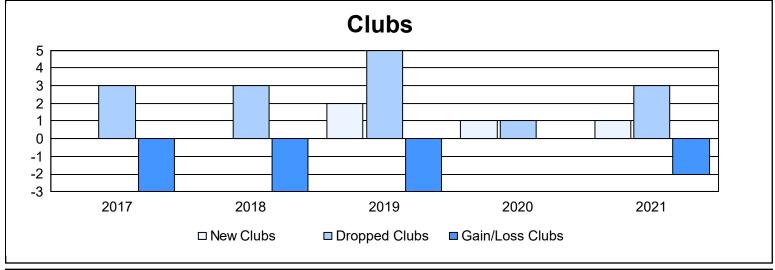

District 337 D As of June 2021 Cumulative

| Year      | New<br>Clubs | Dropped<br>Clubs | Gain/<br>Loss<br>Clubs | New<br>Members | Charter<br>Members | Reinstate<br>Members | Transfer<br>Members | Total<br>Member<br>Added | Total<br>Members<br>Dropped | Gain/<br>Loss<br>Members |
|-----------|--------------|------------------|------------------------|----------------|--------------------|----------------------|---------------------|--------------------------|-----------------------------|--------------------------|
| 2016-2017 | 0            | 3                | -3                     | 244            | 0                  | 4                    | 23                  | 271                      | 314                         | -43                      |
| 2017-2018 | 0            | 3                | -3                     | 240            | 0                  | 8                    | 9                   | 257                      | 295                         | -38                      |
| 2018-2019 | 2            | 5                | -3                     | 229            | 52                 | 1                    | 6                   | 288                      | 375                         | -87                      |
| 2019-2020 | 1            | 1                | 0                      | 226            | 40                 | 12                   | 3                   | 281                      | 256                         | 25                       |
| 2020-2021 | 1            | 3                | -2                     | 181            | 25                 | 6                    | 6                   | 218                      | 340                         | -122                     |
| Average   | 1            | 3                | -2                     | 224            | 23                 | 6                    | 9                   | 263                      | 316                         | -53                      |